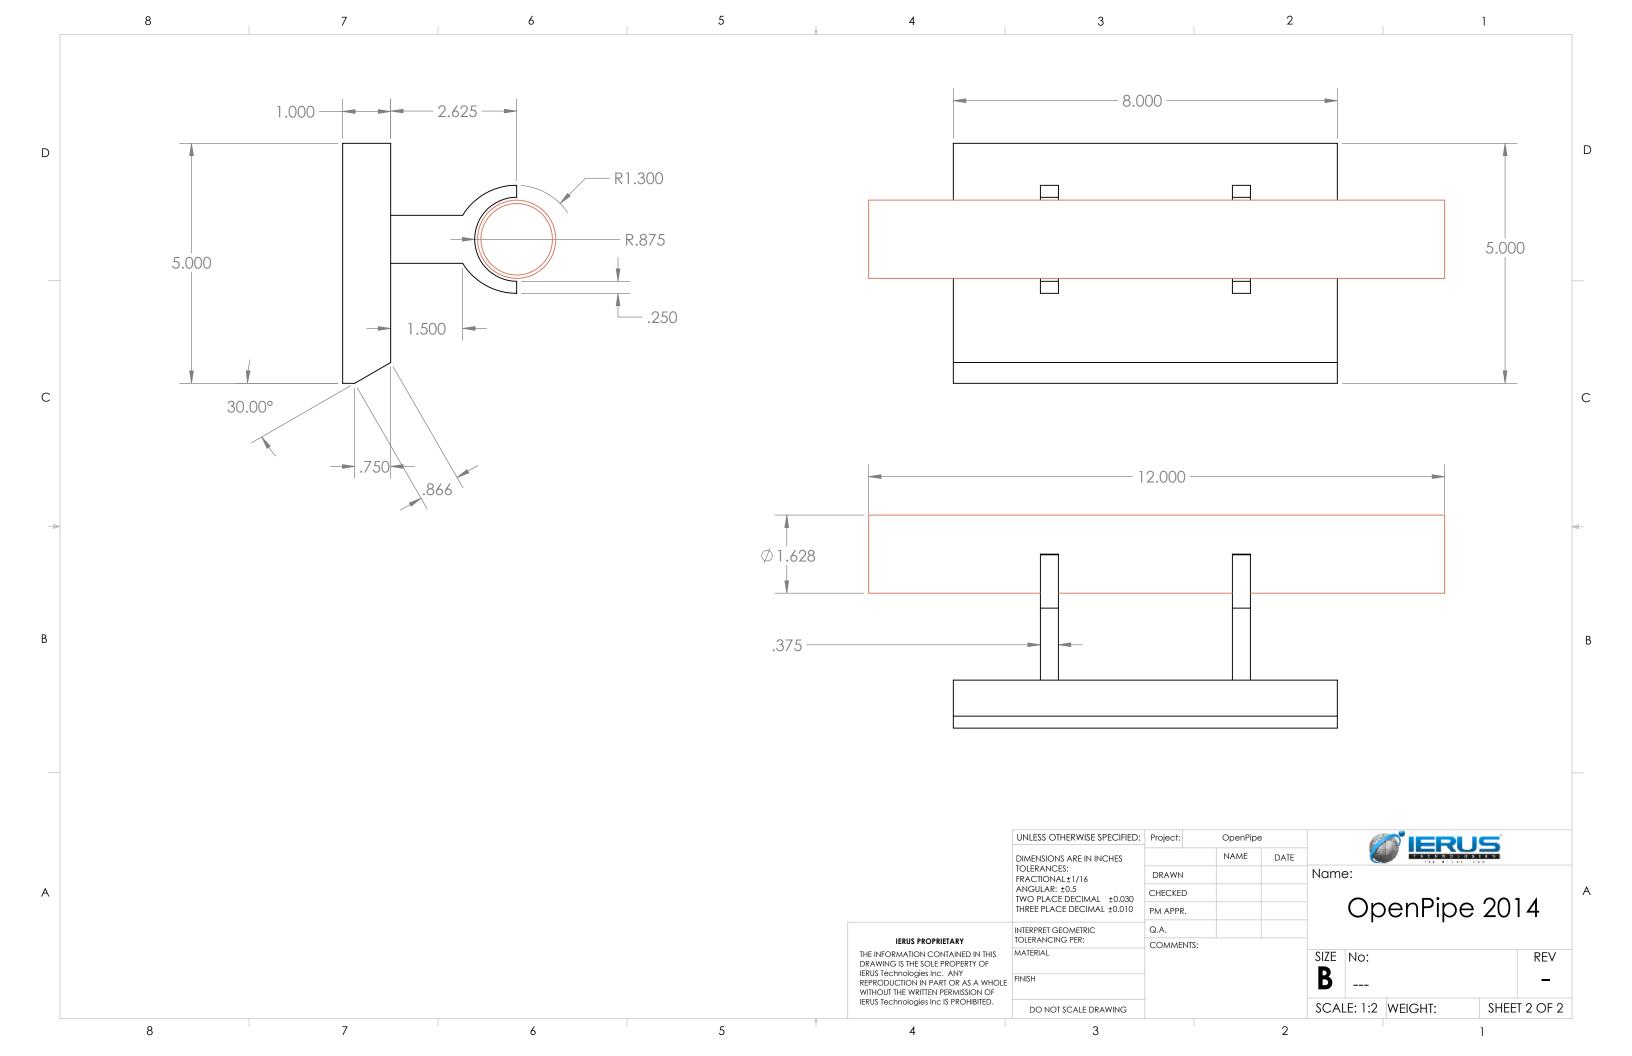

Pipe to be supplied by IERUS Pipe is 1.625" in diameter, 12" long Base as drawn is 5" W x 8"L x 1" T. Chamfer on base is 0.75" @ 30degrees Support arms are 2-5/8" talloff the base. Pipe rests in a 1-3/4" diam cutout, allows for felt to line the wood. SCALE 1:1.5 UNLESS OTHERWISE SPECIFIED: Project: OpenPipe NAME DATE DIMENSIONS ARE IN INCHES TOLERANCES:
FRACTIONAL±1/16
ANGULAR: ±0.5
TWO PLACE DECIMAL ±0.030 Name: DRAWN CHECKED OpenPipe 2014 THREE PLACE DECIMAL ±0.010 PM APPR. INTERPRET GEOMETRIC TOLERANCING PER: IERUS PROPRIETARY COMMENTS: THE INFORMATION CONTAINED IN THIS SIZE No: REV DRAWING IS THE SOLE PROPERTY OF IERUS Technologies Inc. ANY
REPRODUCTION IN PART OR AS A WHOLE
FINISH WITHOUT THE WRITTEN PERMISSION OF IERUS Technologies Inc IS PROHIBITED. SCALE: 1:2 WEIGHT: SHEET 1 OF 2 DO NOT SCALE DRAWING 3